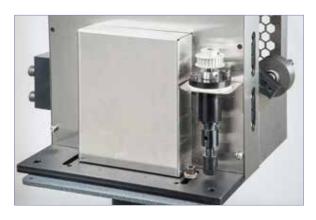

# **SP-15 OFFSET & DIRECT CONTACT PRINTER**

Your solution to printing on smooth, uneven, & convoluted surfaces

Offset mode

Direct mode

Direct mode (rear view) with transfer roll assembly detached