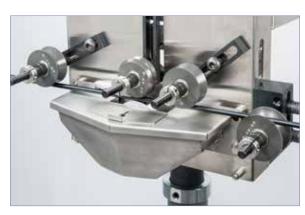

# **SP-15 OFFSET & DIRECT CONTACT PRINTER**

Your solution to printing on smooth, uneven, & convoluted surfaces

Offset mode

Direct mode

Direct mode (rear view) with transfer roll assembly detached