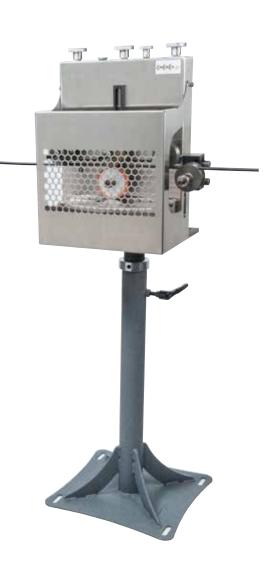

# **SP-15 OFFSET & DIRECT CONTACT PRINTER**

Your solution to printing on smooth, uneven, & convoluted surfaces

Similar in design to the SP-10 direct contact printer. The print wheel, rather than printing directly on the surface, transfers ink to a rubber roll that conforms to the product providing a clear legible print. Ideal for printing on both smooth and irregularly shaped cable, braided wire, smooth and dimpled hose, tubing and extruded profiles.

# STANDARD MACHINE SETUP

Print a wide range of product sizes from small diameters up to 3" round. Flat product up to 2" wide.