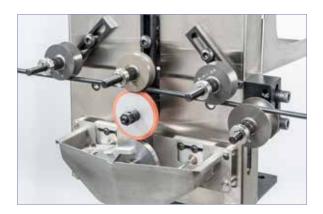

# **SP-15 OFFSET & DIRECT CONTACT PRINTER**

Your solution to printing on smooth, uneven, & convoluted surfaces

Offset mode

Direct mode

Direct mode (rear view) with transfer roll assembly detached